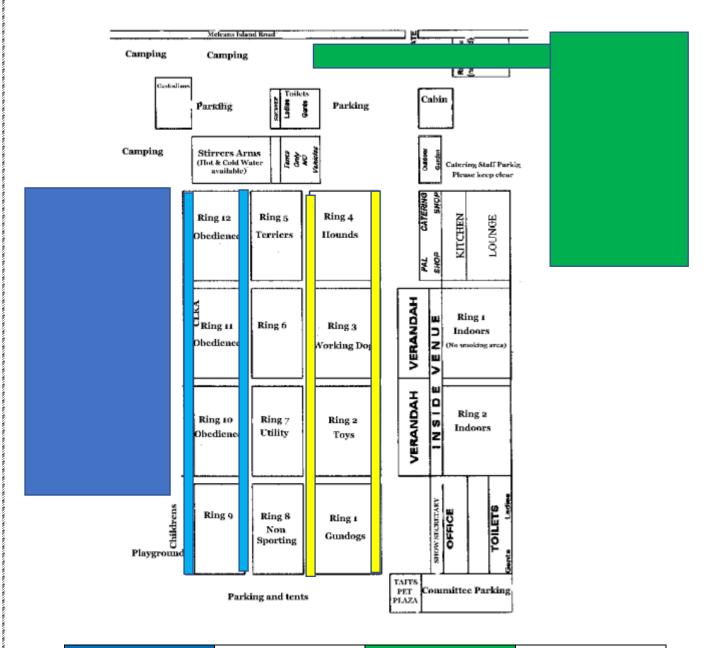

### **Parking**

There is parking on the grounds. Please park in the areas shown as there is another group using the inside venue on the day. Rally can also park behind the trees by the ring, NO parking on grass near rings, if you are not sure ask,