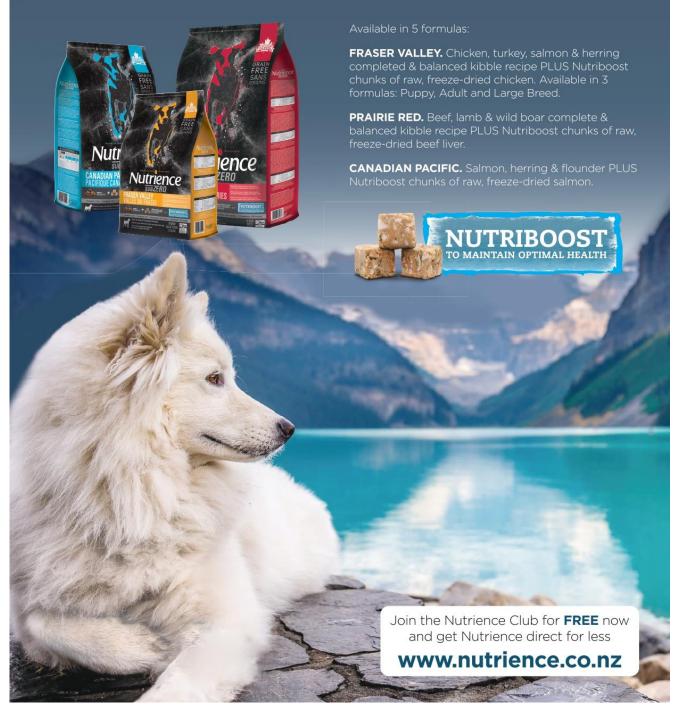

Thank you to our judges, timekeepers, and stewards and all the others who help us on the day

Have a GREAT weekend!!!

Massive thanks to our amazing sponsors NUTRIENCE

### Raw or kibble? Give them the best of both worlds

Nutrience Subzero combines a high-protein, complete & balanced kibble recipe with Nutriboost freeze-dried raw chunks of meat. Small batch production for maximum freshness and quality control. Reduced-allergen formulas with more meat and no fillers. No wheat, soy, corn, rice, oats, barley, artificial colours or preservatives. Only what they need, nothing they don't.